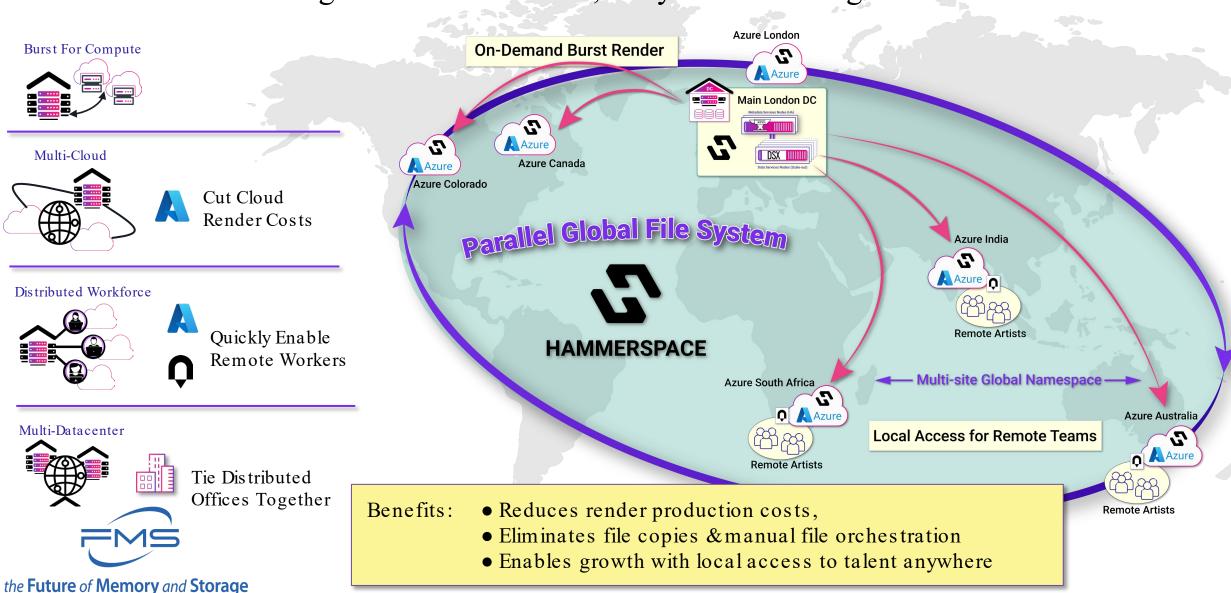

## Jellyfish Pictures Masters the Cloud

To grow as a business, Jellyfish needed global reach.