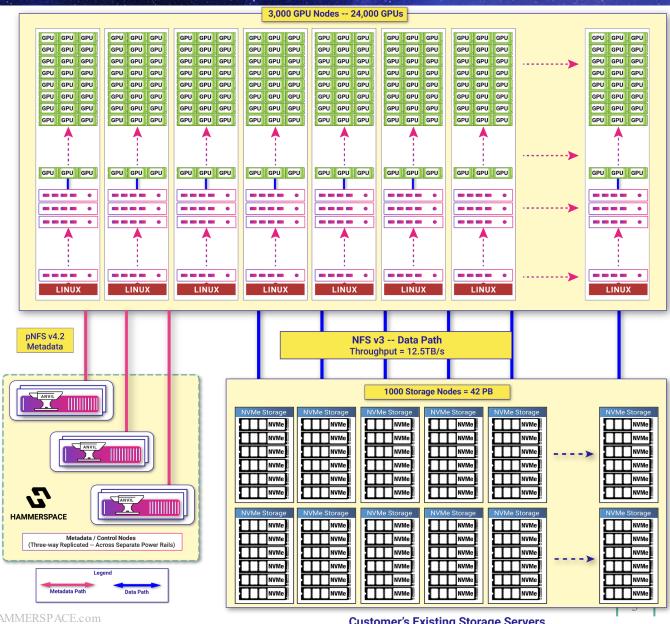

## Large Language Model Training

"What Hammerspace does is pure magic." -Paul Saab, Principal Engineer Meta

#### Meta About the Customer

- Largest web property in the world
- Training LLMs and other Gen AI models
- Massive performance and scale demands
- Evaluated leading storage vendors

#### Hammerspace Solution

- No vendor even came close to Hammerspace's capabilities
- 1,000+ node Hammerspace storage cluster
- Feeding 24,000 GPUs, soon to be 350,000, then 1M
- Aggregate performance of 12.5 TB/sec (100 Tb/sec)
- Everything is standards-based and plug-n-play
- Customer was able to use existing OCP storage servers