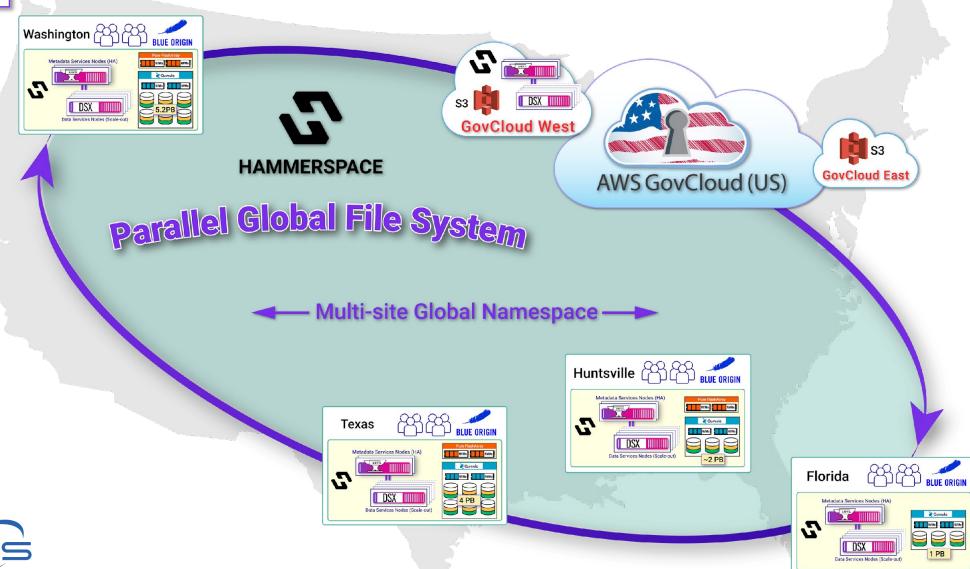

ata-Intensive Customer Solutions

Johan Ballin johan.ballin@hammerspace.com



### Global Data Platform's Power AI/ML



## Large Language Model Training

"What Hammerspace does is pure magic." -Paul Saab, Principal Engineer Meta

#### Meta About the Customer

- Largest web property in the world
- Training LLMs and other Gen AI models
- Massive performance and scale demands
- Evaluated leading storage vendors

#### Hammerspace Solution

- No vendor even came close to Hammerspace's capabilities
- 1,000+ node Hammerspace storage cluster
- Feeding 24,000 GPUs, soon to be 350,000, then 1M
- Aggregate performance of 12.5 TB/sec (100 Tb/sec)
- Everything is standards-based and plug-n-play
- Customer was able to use existing OCP storage servers







## Data Orchestration Powering Space Flight





## Jellyfish Pictures Masters the Cloud

To grow as a business, Jellyfish needed global reach.



# Thank you! Johan.ballin@hammerspace.com