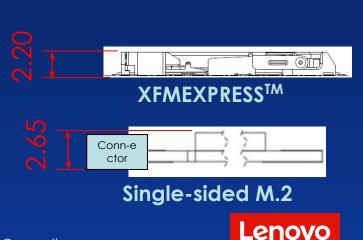

## Introduction of XFMEXPRESS<sup>TM</sup>

- New removable SSD with a footprint similar to a BGA 1620
- -47% smaller area, -0.45mm lower Z-height than M.2 2230
- -2.0g lighter weight than M.2 2230
- High performance: up to 4-lanes of PCIe®
- Thermal-aware connector design
- Similar cost basis with M.2

M.2 2230

Note) Data is provided for information purposes only, and does not constitute a warranty. Offers, specifications and availability may change without notice.

Santa Clara, CA August 2019 Connector

Flash Memory Summit

XFMEXPRESS is a trademark of Toshiba Memory Corporation

100 1000 100

**XFMEXPRESS<sup>TM</sup>** 

- XFMEXPRESS<sup>TM</sup> provides
  - Removability versus a soldered-down BGA SSD
  - Lighter, smaller and lower Z-height than M.2
  - Equivalent performance & cost as M.2
- Next steps
  - More SSD developers to adopt XFMEXPRESS™
  - More suppliers to build connectors