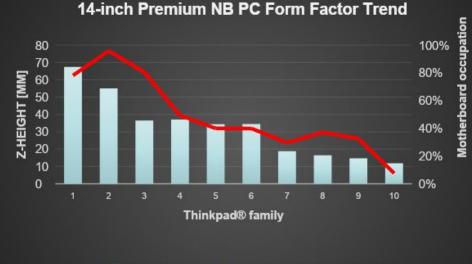

#### Notebook PC Form Factor Trend

#### Notebook PC Form Factor Trend

- Thinner profile
- Longer battery life

- Squeeze MB area
- M.2 getting too large

#### Migrate to BGA SSD (16x20)?

Z-height [mm] Motherboard Area Occupation

Santa Clara, CA August 2019