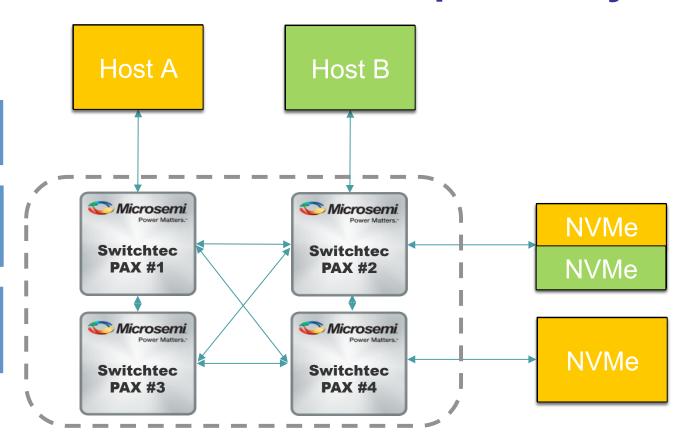

### **PCIe Fabrics and Composability**

Dynamic Resource Allocation

Resource Sharing with Standard Device Drivers

Lowest Latency
Fabric to Enable
Performance SSDs

### **PCIe Fabrics and Composability**