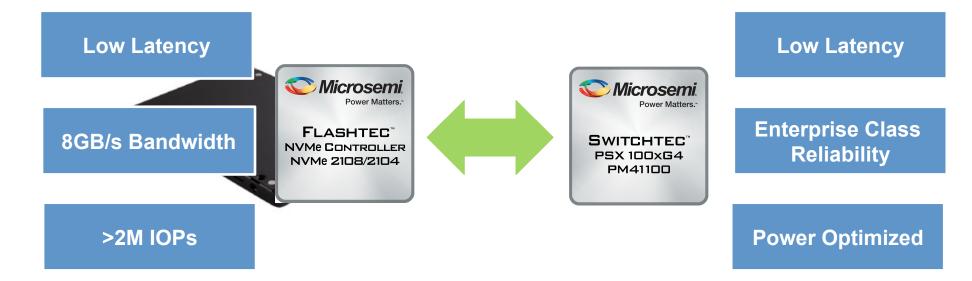

# A Low Latency End-to-End PCIe Gen 4 Storage Subsystem

PCIe Gen 4 NVMe SSD

PCIe Gen 4 Programmable
PCIe Switch