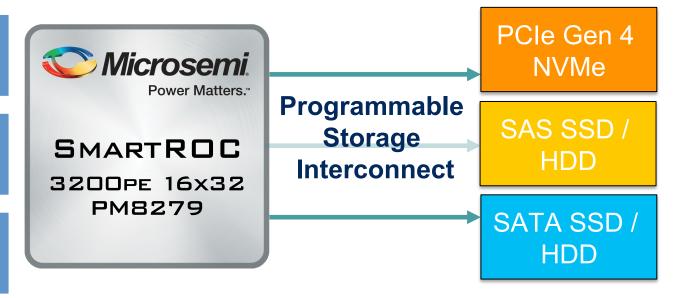

## **Enabling a Variety of Media to Take Advantage of PCIe Gen 4 Bandwidth**

### 24G SAS as a Backbone of the PCIe Gen 4 Data Center

## 24G SAS Delivers Full B/W to PCIe Gen 4 Systems with Lower Speed Drives

**Dynamic Channel Multiplexing** 