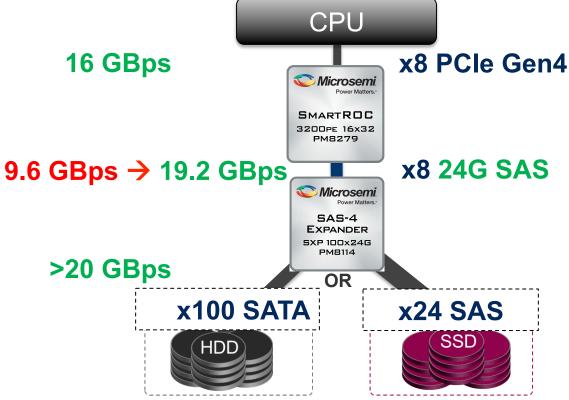

### 24G SAS as a Backbone of the PCIe Gen 4 Data Center

## 24G SAS Delivers Full B/W to PCIe Gen 4 Systems with Lower Speed Drives

**Dynamic Channel Multiplexing** 