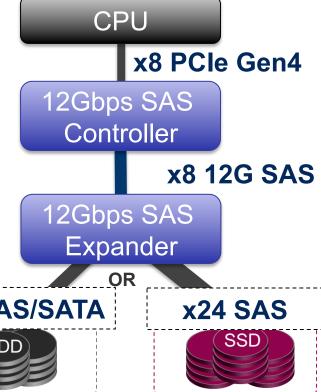

### 24G SAS as a Backbone of the PCIe Gen 4 Data Center

## 24G SAS Delivers Full B/W to PCIe Gen 4 Systems with Lower Speed Drives

**Dynamic Channel Multiplexing** 