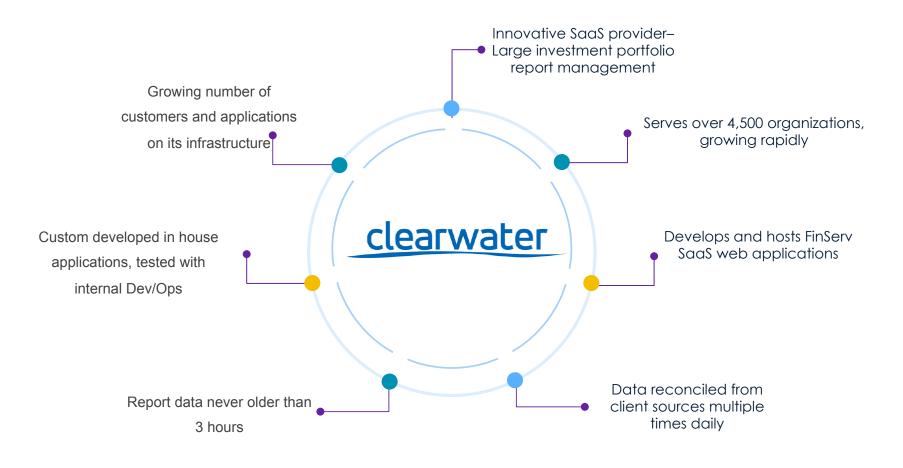

# **Clearwater Analytics**

"Our deciding factors in the choice of Kaminario were the combined cost/GB and system performance. We felt that many of the pure flash arrays were either too costly or not production worthy. Kaminario impressed us as being both enterprise ready and cost effective."