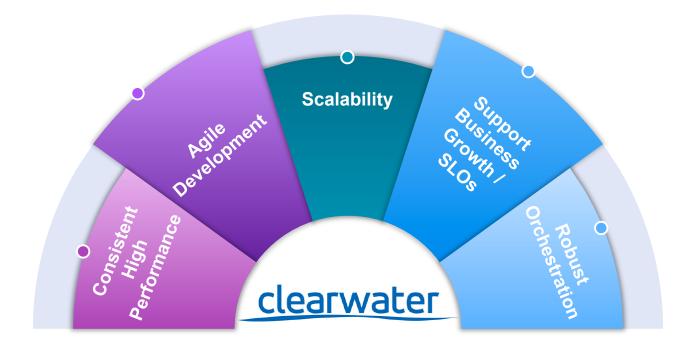

#### PERFORMANCE IMPROVEMENTS WITH KAMINARIO K2

#### Solution

Separate Kaminario K2 Systems deployed for production, DR & Dev/Test Dev/Ops