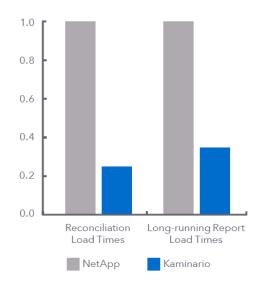

#### **Benefits**

- Reconciliation load times reduced 75%
- Long reports load 65 percent faster
- Single solution for multiple applications
- Ability to execute 200+ tests per day
- Dynamic application changes and improvements
- Improved customer satisfaction + customer retention nearly 100%