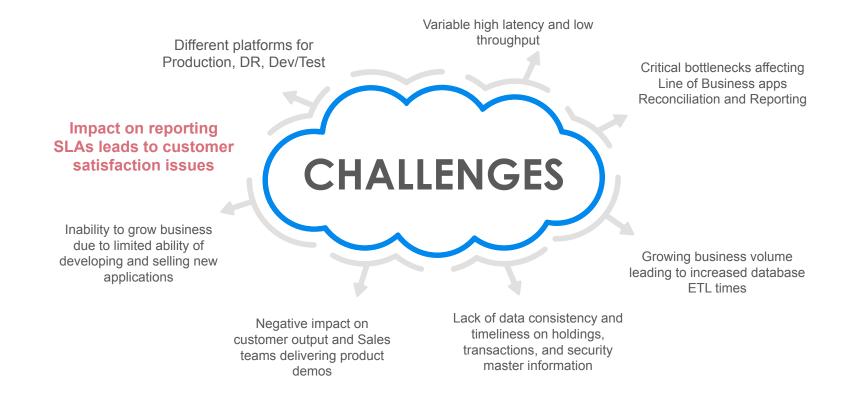

2 | ©2016 Kaminario



# **Clearwater Needs**



# **Clearwater Analytics**

"Our deciding factors in the choice of Kaminario were the combined cost/GB and system performance. We felt that many of the pure flash arrays were either too costly or not production worthy. Kaminario impressed us as being both enterprise ready and cost effective."

- James Price, CTO, Clearwater

#### PERFORMANCE IMPROVEMENTS WITH KAMINARIO K2



#### Solution

Separate Kaminario K2 Systems deployed for production, DR & Dev/Test Dev/Ops

#### **Benefits**

- Reconciliation load times reduced 75%
- Long reports load 65 percent faster
- Single solution for multiple applications
- Ability to execute 200+ tests per day
- Dynamic application changes and improvements
- Improved customer satisfaction + customer retention nearly 100%

### Wh